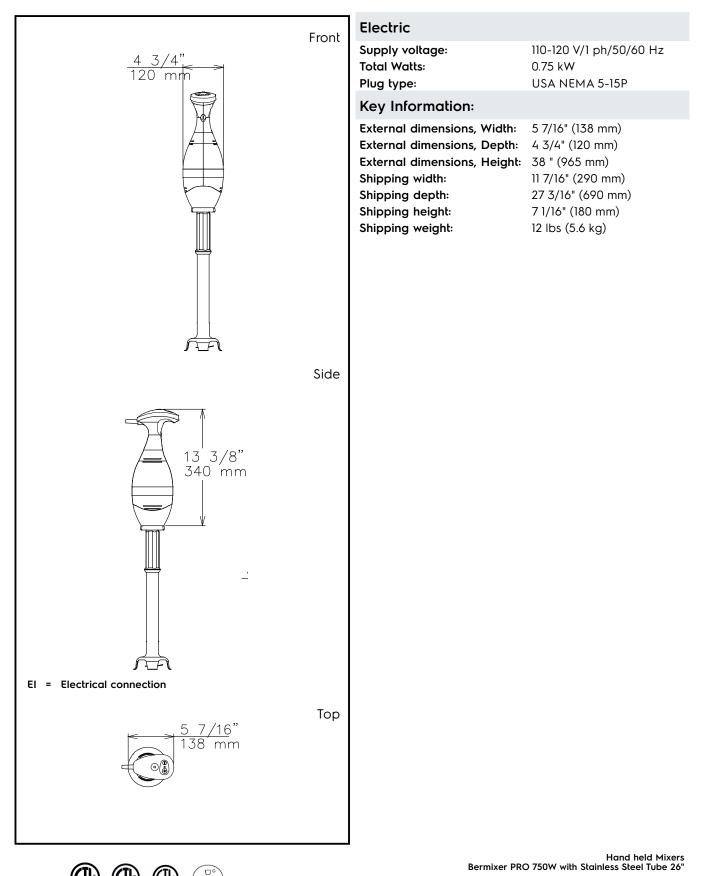

# Hand held Mixers Bermixer PRO 750W with Stainless Steel Tube 26"

Π Π

5-15P

Intertek

Intertek

Intertek

The company reserves the right to make modifications to the products without prior notice. All information correct at time of printing.